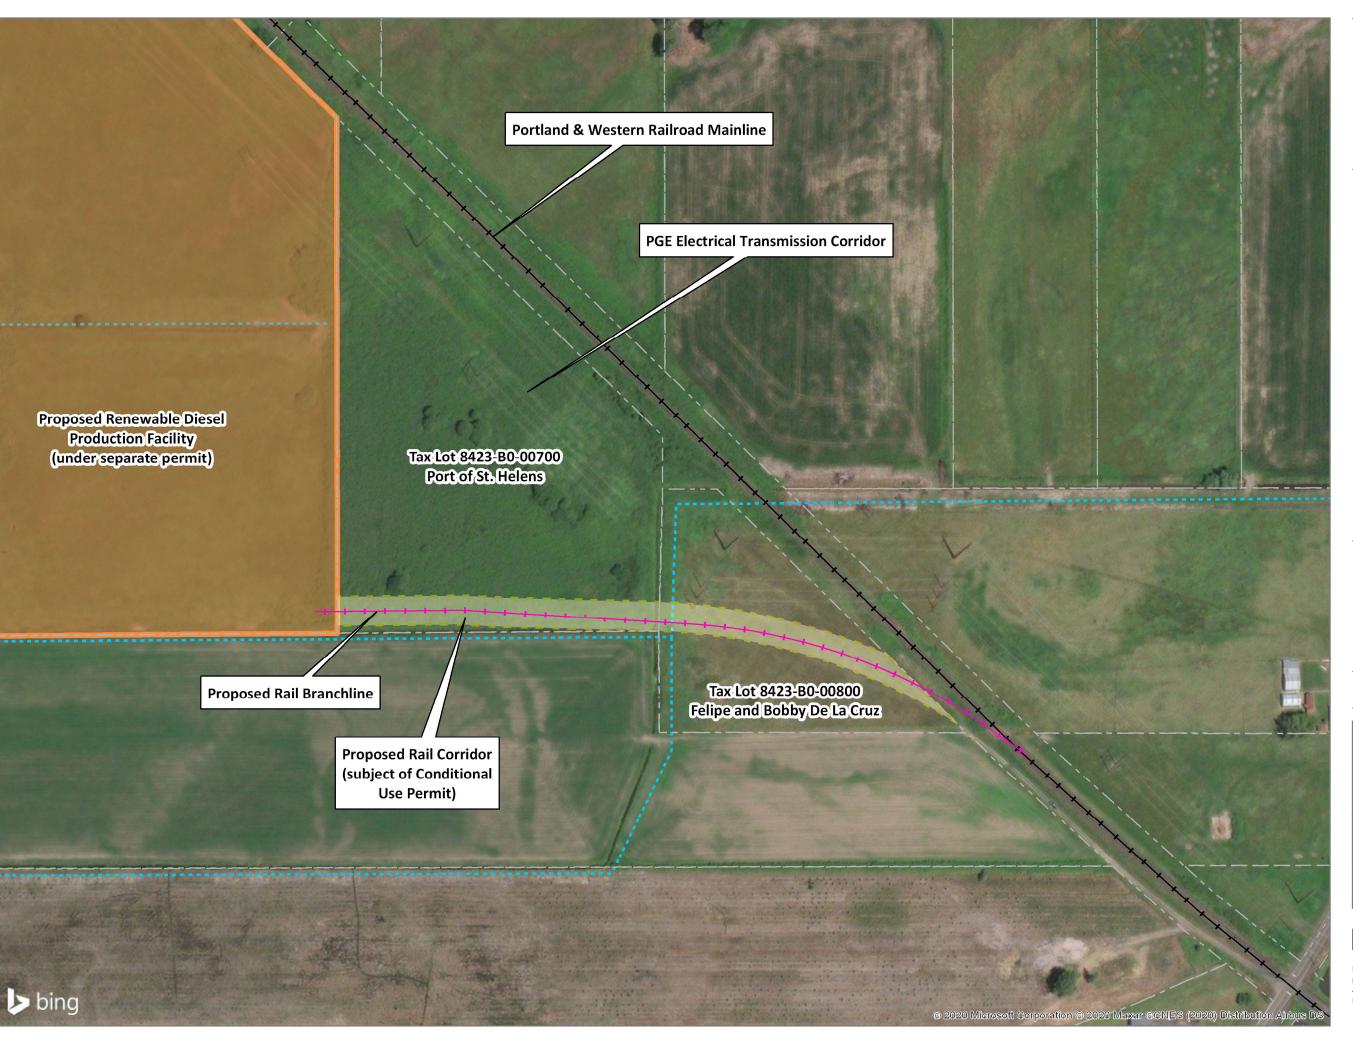

## NEXT RENEWABLE FUELS INC. Columbia County, Oregon Proposed Rail Spur Stream Data Map

## **LEGEND**

Proposed Rail Corridor

--- Proposed Rail Branchline

Existing Rail MainlineProposed Renewable DieselProduction Facility (under

separate permit)

Fish-Bearing Streams

— Non-fish-Bearing Streams

••• Ditches

Columbia County GIS Data Oregon Department of Fo

ment of Forestry

Date: 1/8/2021

File: CUP Stream Map

Map Created By: BJV

Project No: 2200315.00